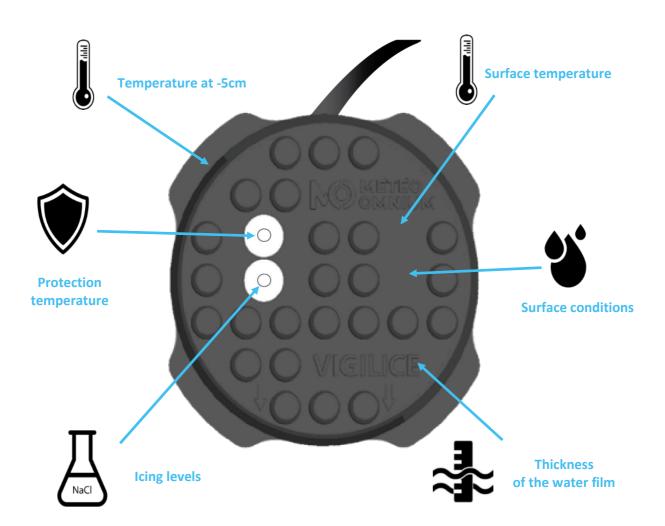

## CARACTÉRISTIQUES

- Surface temperature (resolution 0.1°C accuracy ±0.2°C)
- Road temperature at -5cm (resolution 0.1°C ±0.2°C)
- Surface condition: Dry, Humid, Wet, Rusty, Frosty, Frozen, Salty humid, Salty Wet, Not Dry
- · Percentage of residual road products on the roadway
- Freezing temperature
- Thickness of the water film (0 to 4 mm)
- **Diameter:** Ø 90mm / **thickness:** 50mm
- Operating temperature: -40°C / +80°C
- 1 plug-in link RS485