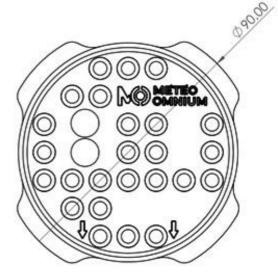

## **TECNICAL PLAN**

## CARACTÉRISTIQUES

- Surface temperature (resolution 0.1°C accuracy ±0.2°C)
- Road temperature at -5cm (resolution 0.1°C ±0.2°C)
- Surface condition: Dry, Humid, Wet, Rusty, Frosty, Frozen, Salty humid, Salty Wet, Not Dry
- · Percentage of residual road products on the roadway
- Freezing temperature
- Thickness of the water film (0 to 4 mm)
- **Diameter:** Ø 90mm / **thickness:** 50mm
- Operating temperature: -40°C / +80°C
- 1 plug-in link RS485