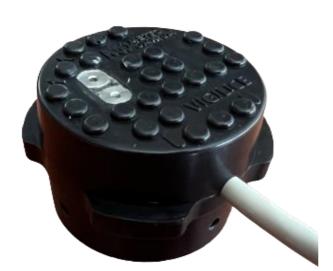

## MORS: SMART ROAD SENSOR

**MORS** is a smart road wireless sensor from METEO OMNIUM. Once sealed in the pavement it requires no further maintenance.

The installation of MORS is very simple and takes less than 5 minutes.