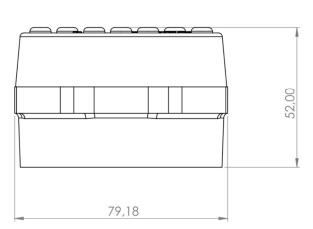

## TECHNICAL PLAN

## **FEATURES**

- Surface temperature (resolution 0.1°C accuracy ±0.2°C)
- Road temperature at -5cm (resolution 0.1°C ±0.2°C)
- Surface condition: Dry, Humid, Wet, Rusty, Frosty, Frozen, Salty humid, Salty Wet, Not Dry
- · Percentage of residual road products on the roadway
- Freezing temperature
- Thickness of the water film (0 to 4 mm)
- Radio: 433MHz <10mW (20m range in view)
- Diameter: Ø 90mm / thickness: 50mm
- Operating temperature: -40°C / +80°C