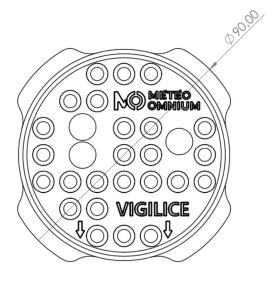

## TECHNICAL PLAN

## **FEATURES**

- Surface temperature (resolution 0.1°C accuracy ±0.2°C)
- Road temperature at -5cm (resolution 0.1°C ±0.2°C)
- Surface condition: Dry, Humid, Wet, Rusty, Frosty, Frozen, Salty humid, Salty Wet, Not Dry
- · Percentage of residual road products on the roadway
- Freezing temperature
- Thickness of the water film (0 to 4 mm)
- Radio: 433MHz <10mW (20m range in view)
- Diameter: Ø 90mm / thickness: 50mm
- Operating temperature: -40°C / +80°C