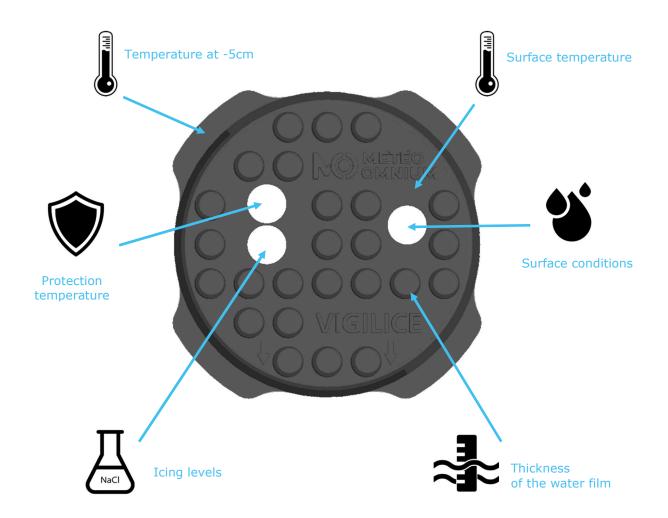

## **FEATURES**

- Surface temperature (resolution 0.1°C accuracy ±0.2°C)
- Road temperature at -5cm (resolution 0.1°C ±0.2°C)
- Surface condition: Dry, Humid, Wet, Rusty, Frosty, Frozen, Salty humid, Salty Wet, Not Dry
- · Percentage of residual road products on the roadway
- Freezing temperature
- Thickness of the water film (0 to 4 mm)
- Radio: 433MHz <10mW (20m range in view)
- Diameter: Ø 90mm / thickness: 50mm
- Operating temperature: -40°C / +80°C